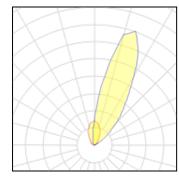

#### Light output 1

| 1 x LED            |         |
|--------------------|---------|
| Nominal lamp power | 7.1     |
| Lamp flux          | 900 l   |
| Luminous efficacy  | 127 lm/ |
| CCT                | 3000    |
| CRI                | 3       |

| W  | LOR         | 69%    |
|----|-------------|--------|
| lm | ULOR        | 69%    |
| /W | Total flux  | 625 lm |
| К  | Total power | 11 W   |
| 80 |             |        |