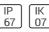

# Product data sheet

SIRIUS 300 - CC WALL WASHER 8033-K-5-549-XX

UNILAMP









A brand new linear light family features various mounting application types including In-ground walk over, wall mounted, wall recessed, suspension and even permanently submersion stage. SIRIUS utilized the latest LED technology from world renowned manufactures with the choices of multiple light distributions. It offered narrow beam, medium beam, wide beam, asymmetric wall washer, wash glazing, bi-symmetric and much more. Thanks to a screw-less, clear and clean-cut design SIRIUS can be installed in most application where a decent architectural expression is required. Diversity types of connecting accessory is available for this linear light family.

#### Light output 1



| 1 x LED            |         |
|--------------------|---------|
| Nominal lamp power | 7.1     |
| Lamp flux