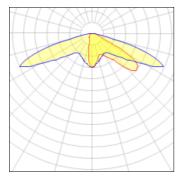

## Light output 1 (integrated)

| Lamp type          | LED      | CCT         | 4000 K |
|--------------------|----------|-------------|--------|
| Nominal lamp power | 558 W    | CRI         | 70     |
| Total flux         | 58718 lm | LOR         | 100%   |
| Luminous efficacy  | 105 lm/W | Total power | 558 W  |