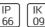

# Product data sheet

BILLUND 2 STREET AND AREA LIGHTING LUMINAIRES BIU-90012-LC-T5-W40

LIGMAN











- Lamp LED - CRI Ra > 70 - Colour 3000K and 4000K - Die-cast aluminium housing pre-treated before powder coating ensuring high corrosion resistance - Thermal heat dissipation body - Stainless steel fasteners in grade 316 - Durable silicone rubber gasket - High-efficiency polycarbonate lens - Clear toughened glass - Surge protection 10kV

## Light output 1 (integrated)



| Lamp type          | LED      | CCT         | 4032 K |
|--------------------|----------|-------------|--------|
| Nominal lamp power | 103 W    | CRI         | 70     |
| Total flux         | 15349 lm | LOR         | 100%   |
| Luminous efficacy  | 149 lm/W | Total power | 103 W  |

#### Mounting mode

Pole integrated, Floor mounted

## Shape and measurements

Length: 30.12 in Width: 15.00 in Height: 4.65 in Weight