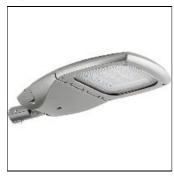

# Product data sheet

BILLUND 2 STREET AND AREA LIGHTING LUMINAIRES BIU-90012-LC-T5-W40

LIGMAN

- Lamp LED - CRI Ra > 70 - Colour 3000K and 4000K - Die-cast aluminium housing pre-treated before powder coating ensuring high corrosion resistance - Thermal heat dissipation body - Stainless steel fasteners in grade 316 - Durable silicone rubber gasket - High-efficiency polycarbonate lens - Clear toughened glass - Surge protection 10kV