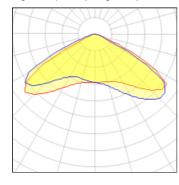

## Light output 1 (integrated)

| Lamp type          | LED      | CCT         | 4032 K |
|--------------------|----------|-------------|--------|
| Nominal lamp power | 103 W    | CRI         | 70     |
| Total flux         | 15349 lm | LOR         | 100%   |
| Luminous efficacy  | 149 lm/W | Total power | 103 W  |

## Glare protection

Glare protection: UGR < 19