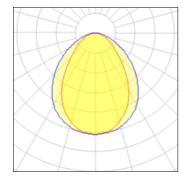

## 1 x Halogen low voltage lamp without reflector

| Nominal lamp power | 200 W   | Socket      | R7S    |
|--------------------|---------|-------------|--------|
| Lamp flux          | 3520 lm | LOR         | 21%    |
| Luminous efficacy  | 4 lm/W  | Total flux  | 730 lm |
| CCT                | 2900 K  | Total power | 200 W  |
| CRI                | 100     |             |        |