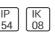

# Product data sheet

TOMMASO 691421

FLOS







• Outdoor luminaire for installation on wall. • Configuration: die-cast aluminium structure. EN AB-47100 alloy (low copper content). • Double layer coating for high resistance to corrosion: The low copper Aluminium alloy is painted with a double coat using powders which are complaint with QUALICOAT standards: a first layer of epoxy powder (with excellent chemical and mechanical resistance) and a second finishing layer of polyester powder (resistant to UV rays and atmospheric agents). The entire painting process of the aluminium fitting starts from components which have been sand-blasted in advance to make the surface more porous and increase the adherence of the paint. Ares effects alkaline and acid washing to clean the surfaces completely, then rinses with demineralised water to remove