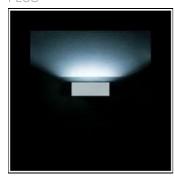

# Product data sheet

TOMMASO 691421

FLOS

• Outdoor luminaire for installation on wall. • Configuration: die-cast aluminium structure. EN AB-47100 alloy (low copper content). • Double layer coating for high resistance to corrosion: The low copper Aluminium alloy is painted with a double coat using powders which are complaint with QUALICOAT standards: a first layer of epoxy powder (with excellent chemical and mechanical resistance) and a second finishing layer of polyester powder (resistant to UV rays and atmospheric agents). The entire painting process of the aluminium fitting starts from components which have been sand-blasted in advance to make the surface more porous and increase the adherence of the paint. Ares effects alkaline and acid washing to clean the surfaces completely, then rinses with demineralised water to remove any residue particles, subsequently a chemical conversion treatment is done to protect against rusting. • Tempered transparent or sandblasted glass; silicone gasket.

## Mounting mode

Wall mounted