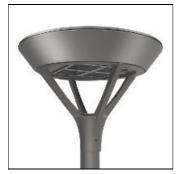

## Product data sheet

PMM MESA PMM-E01-LED-E-U-5MQ-7050

Die-cast aluminum housing and door, Lumens packages ranging from 3,000 - 29,000 lumens, Choice of 13 high-efficiency, patented AccuLED Optics™, Base casting slip fits over a standard 3" O.D. tenon, Wall, single and dual-mount configurations available, 10kV/10vkA surge protection standard, LED fixture features a five-year warranty