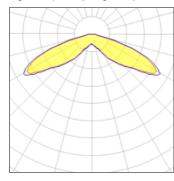

## Light output 1 (integrated)

| Lamp type          | LED      | CCT         | 5000 K |
|--------------------|----------|-------------|--------|
| Nominal lamp power | 24.7 W   | CRI         | 70     |
| Total flux         | 2683 lm  | LOR         | 100%   |
| Luminous efficacy  | 109 lm/W | Total power | 24.7 W |