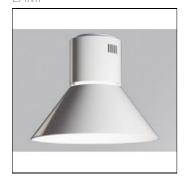

## Product data sheet

STORMBELL 5000 NW FL WH/WH. ST117050FL840NOW + STBE420W + ST1020P

LAMP

Suspended downlight model STORMBELL 5000 NW FL WH/WH., LAMP brand. Made of shiny white extruded and injected aluminum body with polycarbonate opal ring. Model for COB with neutral white color temperature and control gear included on white decorative rose. Flood aluminum reflector. Insulation class I.

Mounting mode

Pendant, Ceiling mounted

Shape and measurements

Height: 13.62 in Diameter: 16.54 in

Adjustability

Fixed

Electric

System power: 47.4 W Appliance Class: II