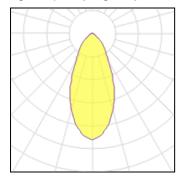

## Light output 1 (integrated)

| Lamp type          | LED     | CCT         | 4000 K |
|--------------------|---------|-------------|--------|
| Nominal lamp power | 47.4 W  | CRI         | 80     |
| Total flux         | 3136 lm | LOR         | 100%   |
| Luminous efficacy  | 66 lm/W | ULOR        | 4%     |
|                    |         | Total power | 47.4 W |