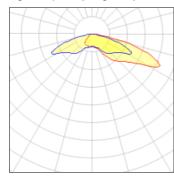

## Light output 1 (integrated)

| Lamp type          | LED     | CCT         | 4000 K  |
|--------------------|---------|-------------|---------|
| Nominal lamp power | 102.2 W | CRI         | 70      |
| Total flux         | 7999 lm | LOR         | 100%    |
| Luminous efficacy  | 78 lm/W | Total power | 102.2 W |