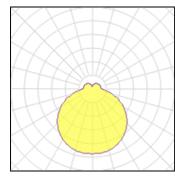

## Light output 1 (integrated)

| Lamp type          | LED      | CCT         | 4000 K |
|--------------------|----------|-------------|--------|
| Nominal lamp power | 14 W     | CRI         | 80     |
| Total flux         | 1600 lm  | LOR         | 100%   |
| Luminous efficacy  | 114 lm/W | ULOR        | 17%    |
|                    |          | Total power | 14 W   |