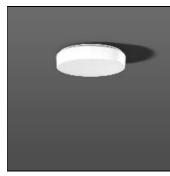

## Product data sheet

FLAT POLYMERO KREIS 311610.002.5

RZB

Series: FLAT POLYMERO KREIS Decorative round surface-mounted luminaire. Base: metal, powder-coated. Diffuser made of non-yellowing plastic (PMMA), opal. Diffuser fastening: patented push system. Suitable for ceiling mounting, wall (surface). Colour: white Diameter: 360 mm Height: 87 mm Lamp: LED Socket: without socket Colour temperature: 4000K Colour rendering index (CRI): 80 System power: 14 W Rated luminous flux: 1600 lm Luminous efficiency: 114 lm/W Control gear: Regulated power supply Protection class: I Type of protection: IP 40

Mounting mode

Ceiling mounted

Shape and measurements

Height: 3.43 in Diameter: 14.17 in

Adjustability

Fixed

Electric

System power: 14 W