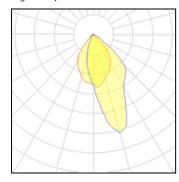

#### Light output 1

| 1 x LED            |
|--------------------|
| Nominal lamp power |
| Lamp flux          |

Luminous efficacy

CCT CRI

23 W 3160 lm

137 lm/W 2700 K 80 LOR Total flux

Total power

2301 lm 26 W