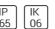

# Product data sheet

MAXI CORE-RECESS LIGHT/CLEAR GLASS 7322-9-5-506-XX

UNILAMP









Description Characterized by clean and clear-cut lines CORE is a family of square wall and ceiling as well as bollard and pole lights. CORE is available in 2 sizes and is operated with High Lumen Output LED. With the energy-efficient COB LED from Citizen, clients can enjoy the same or even higher lighting levels when compared to metal halide lamps with less energy consumption. The computer-aided-design of the parabolic reflector provides efficient light emission and distribution. The housing is dust and water protected through the extensive engineering design and testing. CORE is recommended to illuminate columns, facades, walkways and various architectural design works. The bollard and pole light version gives a great level of downward light in respect to the lighting pollution issue.