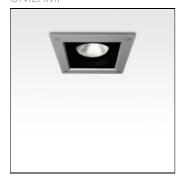

# Product data sheet

MAXI CORE-RECESS LIGHT/CLEAR GLASS 7322-9-5-506-XX

UNILAMP

Description Characterized by clean and clear-cut lines CORE is a family of square wall and ceiling as well as bollard and pole lights. CORE is available in 2 sizes and is operated with High Lumen Output LED. With the energy-efficient COB LED from Citizen, clients can enjoy the same or even higher lighting levels when compared to metal halide lamps with less energy consumption. The computer-aided-design of the parabolic reflector provides efficient light emission and distribution. The housing is dust and water protected through the extensive engineering design and testing. CORE is recommended to illuminate columns, facades, walkways and various architectural design works. The bollard and pole light version gives a great level of downward light in respect to the lighting pollution issue. Spec • Designed, Manufactured and Tested according to IEC 60598-1, IEC 60598-2-1, IEC 60598-2-2 and VDE regulations. • LM6 Die Cast Aluminium and Extruded Aluminium body. • Stainless steel screws. • Nano Ceramic surface conversion. • Double layer coating. • Safety glass cover. • Post-cured silicone gasket. • High quality LED module and driver. • High efficiency reflector. • Weather proof grommet. • GFR PA6.6 terminal block. • Installation work has to be carried on according to the enclosed installation manual.

### Mounting mode

Ceiling recessed

## Shape and measurements

Length: 7.53 in Width: 7.54 in Height: 10.75 in