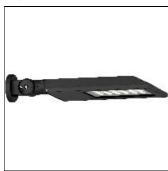

# Product data sheet

STEAMER WALL LUMINAIRES SE-90002-SU-LC-T2-W40

LIGMAN

- Lamp LED - CRI Ra > 80 - MacAdam Ellipse 3 SDCM - Colour 3000K, 4000K - Die-cast aluminium housing and frame pre-treated before powder coating ensuring high corrosion resistance - Two cable entries for through wiring - Stainless steel fasteners in grade 316 - Higherficiency PMMA lens - Durable silicone rubber gasket - Clear toughened glass - Integral control gear

#### Mounting mode

Wall mounted

## Shape and measurements

Length: 13.78 in Width: 30.31 in Height: 3.94 in Weight: 10.1 kg

## Adjustability

Free

#### Design

Color of housing: Black, White, Silver gray