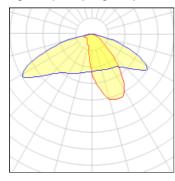

## Light output 1 (integrated)

| Lamp type          | LED      | CCT         | 4032 K |
|--------------------|----------|-------------|--------|
| Nominal lamp power | 104 W    | CRI         | 80     |
| Total flux         | 13733 lm | LOR         | 100%   |
| Luminous efficacy  | 132 lm/W | Total power | 104 W  |