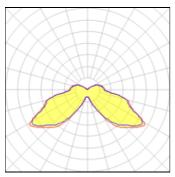

## 1 x Metal halide lamp Nominal lamp power Lamp flux Luminous efficacy CCT CRI

| Socket    | E27        |
|-----------|------------|
| LOR       | 36%        |
| ULOR      | 5%         |
| Total flu | ıx 2654 lm |
| Total po  | ower 100 W |
|           | LOR        |