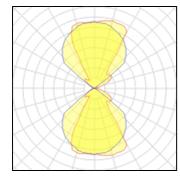

| LOR         | 58%    |
|-------------|--------|
| ULOR        | 29%    |
| Total flux  | 745 lm |
| Total power | 12 W   |

Mounting mode

Wall mounted

Shape and measurements

Length: 6.49 in Width: 2.91 in Height: 7.17 in