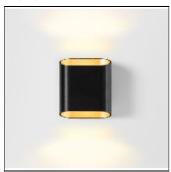

## Product data sheet

TRAPZ LED 900LM 2700K GI ANO BLACK - CHAMPAGNE 12590208

MODULAR

Geometry with an edge With their indirect lighting and subtle shadow effects, wall fittings are undoubtedly atmosphere creators. Trapz, our organic interpretation inspired by a trapezium, is no different. The flattened cylinder has been finished with two oblique openings, which allow you to see the contrasting interior of the lamp and immediately create an unusual chiaroscuro effect. Available with a white structure and champagne interior or a black structure with a gold interior to ensure a warm glow of light.