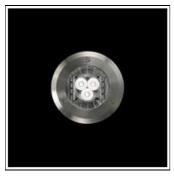

## Product data sheet

IDRA LED 255612

FLOS

Recessed luminaire for outdoor installation in the ground. Configuration: 316 deep-drawn stainless steel structure with milled AISI 316L stainless steel finish frame. Tempered transparent glass, moulded silicone gasket. The stainless steel structure allows installation on extreme conditions (sea or road salt).

Mounting mode

Floor recessed

Shape and measurements

Height: 3.46 in Diameter: 4.33 in

Adjustability

Fixed

Electric

System power: 4.5 W Appliance Class: III