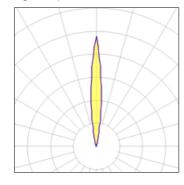

## Light output 1

| 1 x LED            |         |             |
|--------------------|---------|-------------|
| Nominal lamp power | 3.6 W   | LOR         |
| Lamp flux          | 270 lm  | ULOR        |
| Luminous efficacy  | 55 lm/W | Total flux  |
| CCT                | 3000 K  | Total power |
| CRI                | 80      |             |