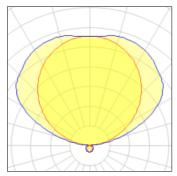

#### Light output 1

### 

| 1 x LED            |         |             |         |
|--------------------|---------|-------------|---------|
| Nominal lamp power | 110 W   | LOR         | 82%     |
| Lamp flux          | 4500 lm | ULOR        | 78%     |
| Luminous efficacy  | 41 lm/W | Total flux  | 3699 lm |
| CCT                | 3000 K  | Total power | 110 W   |
| CRI                | 100     |             |         |
|                    |         |             |         |