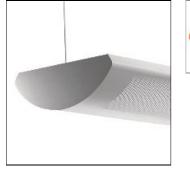

## CLASS A PERF

AP-SP-4T8

COOPER LIGHTING

Architectural quality construction, Semi-indirect fluorescent lighting, Quick connect through wiring, Optional tapered or rounded die-cast aluminum end caps, Individual or continuous mounting, Certified to UL/cUL standards