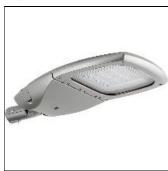

# Product data sheet

BILLUND 2 STREET AND AREA LIGHTING LUMINAIRES BIU-90015-LC-T2-W40

LIGMAN

- Lamp LED - CRI Ra > 70 - Colour 3000K and 4000K - Die-cast aluminium housing pre-treated before powder coating ensuring high corrosion resistance - Thermal heat dissipation body - Stainless steel fasteners in grade 316 - Durable silicone rubber gasket - High-efficiency polycarbonate lens - Clear toughened glass - Surge protection 10kV

## Shape and measurements

Length: 30.12 in Width: 15.00 in Height: 4.65 in Weight: 10.3 kg