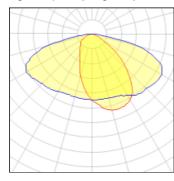

## Light output 1 (integrated)

| Lamp type          | LED      | CCT         | 4032 K |
|--------------------|----------|-------------|--------|
| Nominal lamp power | 201 W    | CRI         | 70     |
| Total flux         | 27711 lm | LOR         | 100%   |
| Luminous efficacy  | 138 lm/W | Total power | 201 W  |