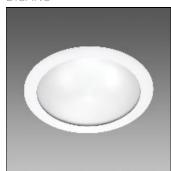

# Product data sheet

ECO LEX 3 B 3000K CRI 90 21W CLD WHITE 22172909-00

DISANO

Housing: in die-cast aluminium with springs for recess mounting. Diffuser: laser-cut sheet that acts as a lens with a concentric circle effect. Coating: epoxy polyester powder coating resistant to UV rays. Heat Sink: built-in. Low flicker: luminaire with very low flicker: evenly distributed light for greater visual safety. Photobiological risk: exempt risk group according to EN62471.: EN60598-1. With degree of protection according to EN60529. Equipment: galvanised steel wire springs for false ceiling mounting. On request: DIMM-DALI version.

### Mounting mode

Ceiling recessed

### Shape and measurements

Height: 2.36 in Diameter: 8.66 in

### Design

Material impression: Aluminum Color of housing: White