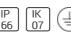

# Product data sheet

KLEIN LED 538001

FLOS







• LED bollard for installation outdoor • Configuration: extruded aluminium structure with milled aluminium base and emitting unit. • Double layer coating for high resistance to corrosion: The aluminium components are painted with a double coat using powders which are complaint with QUALICOAT standards: a first layer of epoxy powder (with excellent chemical and mechanical resistance) and a second finishing layer of polyester powder (resistant to UV rays and atmospheric agents). The entire painting process of the aluminium fitting starts from components which have been sand-blasted in advance to make the surface more porous and increase the adherence of the paint. Ares effects alkaline and acid washing to clean the surfaces completely, then rinses with demineralised water to remove any res