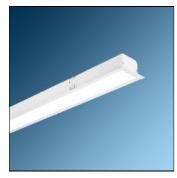

## Product data sheet

INFINITY-DS 4500 LM 46W LOW POWER LED RECESSED CONTINUOUS LIGHT BAR LUMINAIRE, ACRYLIC DIFFUSER, WH.. M440DS1453LED2AF-W

MEGALITE

INFINITY-DS Recessed Continuous Light Bar is Mazinoor state of the art design for continuous light bar application. Aesthetically designed INFINITY-DS is offered in LED versions with unparalleled performance. Uniform light distribution, energy saving, glare control are among the highlights of this luminaire.

Mounting mode

Ceiling recessed

Shape and measurements

Length: 57.09 in Width: 2.76 in Height: 3.35 in

Adjustability

Fixed

Electric

System power: 46 W