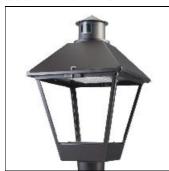

## Product data sheet

LXF/LXT LEXINGTON HID/LED LXF.LXT-PA1-30-730-U-T4W-CL

COOPER LIGHTING

Aluminum housing, top, and base, Greater than 98% life at 60,000 hours ( $40^{\circ}$ C) (LED), Up to 140 lumens per watt, Lumen packages ranging from 2,000 – 11,000 lumens, Self-aligning pole-top fitter fits 2-3/8" and 3" O.D. tenons, Optional NEMA photocontrol receptacle, Five-year warranty (LED)

Mounting mode

Pole top mounted

Shape and measurements

Height: 10.00 in Diameter: 14.00 in

Adjustability

Fixed

Electric

System power: 31 W