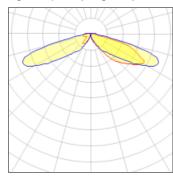

## Light output 1 (integrated)

| Lamp type          | LED      | CCT         | 3000 K |
|--------------------|----------|-------------|--------|
| 1 21               |          |             | 3000 K |
| Nominal lamp power | 31 W     | CRI         | 70     |
| Total flux         | 3465 lm  | LOR         | 100%   |
| Luminous efficacy  | 112 lm/W | ULOR        | 2%     |
|                    |          | Total nower | 31 W   |