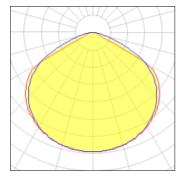

## Light output 1 (integrated, emergency)

| Lamp type          | LED     | CCT         | 4000 K |
|--------------------|---------|-------------|--------|
| Nominal lamp power | 3.2 W   | CRI         | 80     |
| Total flux         | 200 lm  | LOR         | 100%   |
| Luminous efficacy  | 62 lm/W | Total power | 3.2 W  |