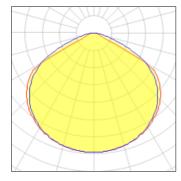

## Light output 1 (integrated, emergency)

| Lamp type          | LED     | CCT         | 4000 K |
|--------------------|---------|-------------|--------|
| Nominal lamp power | 3.2 W   | CRI         | 80     |
| Total flux         | 200 lm  | LOR         | 100%   |
| Luminous efficacy  | 62 lm/W | Total power | 3.2 W  |

### Light output 2 (integrated)

| Lamp type          | LED     | CCT         | 4000 K |
|--------------------|---------|-------------|--------|
| Nominal lamp power | 3.2 W   | CRI         | 80     |
| Total flux         | 60 lm   | LOR         | 100%   |
| Luminous efficacy  | 19 lm/W | Total power | 3.2 W  |