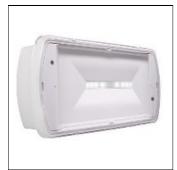

# Product data sheet

SAFELITE 20M,MNM,IP42,200LM,2H SL2MNM42F2C

EATON EMERGENCY LIGHTING

1

• Compact self-contained luminaire for all applications (Escape route, Anti-panic, Exit sign) • IP42 & IP65 versions with same dimensions • One product throughout installation for same look and feel across the building • EN compliance • Luminaire suitable for maintained and non maintained mode • Accessories available for a better integration in all buildings • Easily installed as retro fit due to good performance ensuring scheme compliance • 3h Duration • Latest generation LEDs with high lumen/watt ratio • Manual test via magnet • Delivered with a set 3 adhesive exit pictograms (L, R, D)

#### Shape and measurements

Length: 10.63 in Width: 4.72 in Height: 1.97 in