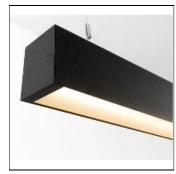

## Product data sheet

SLD75 POLY LEDLINE 2700K DI (1) 9X55450X+93550115

MODULAR

A new era of LED dedicated linear lighting. Our well renowned SL75 lighting cove has been redeveloped and is now LED dedicated. SLD75 is a completely customizable solution, guaranteeing the perfect size for your setting. The LED module, combined with different lenses, prismatic poly or PMMA poly grants you the perfect solution for office lighting with a low UGR. SLD75 equipped with standard poly is perfect for general lighting and is even offered in standard preset dimming in order to guarantee you a longer life cycle. Continuous line constructed with several modules of 280mm length Attention: Minimum 2 modules in profile

| LOR         | 90%    |
|-------------|--------|
| Total flux  | 978 lm |
| Total power | 7 W    |
|             |        |

Mounting mode

Ceiling mounted

Shape and measurements

Length: 11.02 in Width: 2.95 in Height: 3.94 in