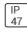

## Product data sheet

VRVT4S VRVT4S-LD5-15-PC-LR63-CD2-U







Chemical resistant stainless steel latches withstand the test of time, Tough polycarbonate lens sealed to prevent water, bugs and debris, Rugged fiber reinforced housing, Superior LED with high efficacy options, 2' length available, Narrow spectrum color LEDs available, Tamper resistant screws secure latches to prevent unwanted access

## Light output 1 (integrated)



| Lamp type          | LED     | CCT         | 3000 K  |
|--------------------|---------|-------------|---------|
| Nominal lamp power | 280.5 W | CRI         | 100     |
| Total flux         | 2399 lm | LOR         | 100%    |
| Luminous efficacy  | 9 lm/W  | Total power | 280.5 W |

Mounting mode

Ceiling recessed

Shape and measurements

Length: 13.00 in Width: 25.00 in Height: 3.00 in

Adjustability

Fixed

Electric

S