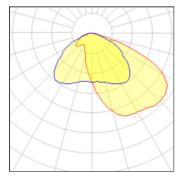

## Light output 1 (integrated)

| Lamp type          | LED      | CCT         | 4032 K |
|--------------------|----------|-------------|--------|
| Nominal lamp power | 155 W    | CRI         | 80     |
| Total flux         | 16890 lm | LOR         | 100%   |
| Luminous efficacy  | 109 lm/W | Total power | 155 W  |

## Glare protection

Glare protection: UGR < 19