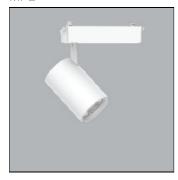

## Product data sheet

LED TRACK SPOT LIGHT 30W 3000K

TSL-30V

- Led Spot light - Surface mounted on the track - Driver integrated inside the lamp body - Size: Ø80 x 204 mm - Voltage: 100-240VAC - Power: 30W - Power Factor (PF): >0.9 - Luminance: 3200 lm - Color Temperature (CCT): 2800-3200K - RA >80 High Color Rendering Index - Beam angle: 36º - Chip LED: COB ( Chip on Board) - Life Time: 30,000 hours - Instant Light: 0s - European Standard CE - RoHS