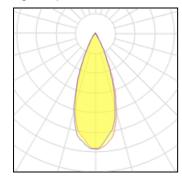

## Product data sheet

LED TRACK SPOT LIGHT 30W 3000K

TSL-30V

- Led Spot light - Surface mounted on the track - Driver integrated inside the lamp body - Size: Ø80 x 204 mm - Voltage: 100-240VAC - Power: 30W - Power Factor (PF): >0.9 - Luminance: 3200 lm - Color Temperature (CCT): 2800-3200K - RA >80 High Color Rendering Index - Beam angle: 36º - Chip LED: COB ( Chip on Board) - Life Time: 30,000 hours - Instant Light: 0s - European Standard CE - RoHS

## Light output 1

| I X LED            |          |
|--------------------|----------|
| Nominal lamp power | 30 W     |
| Lamp flux          | 3200 lm  |
| Luminous efficacy  | 107 lm/W |
| CCT                | 3000 K   |
| CRI                | 82       |