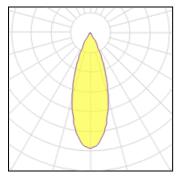

## Light output 1 (integrated)

| Lamp type          | LED     | CCT         | 2700 K |
|--------------------|---------|-------------|--------|
| Nominal lamp power | 10 W    | CRI         | 90     |
| Total flux         | 850 lm  | LOR         | 100%   |
| Luminous efficacy  | 85 lm/W | Total power | 10 W   |