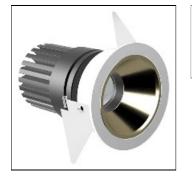

## Product data sheet

HD60 10W 850LM 2700K 10002261 SAAS INSTRUMENTS

Easy to install recessed downlight in 10W with a high-quality diffuser. Great color rendering and superior life span makes this a must-have in any luxury project. Other color options available

## Mounting mode

Ceiling recessed

Shape and measurements

Height: 3.54 in Diameter: 2.17 in

Adjustability

Fixed