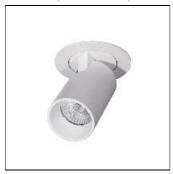

## Product data sheet

UNI-BRIGHT LA VILLA ASCOT 8W - SWW LVRA827W

PROLED (MBN GMBH)

Recessed luminaire with extendable, cylindrical module that can be placed in various positions. High-quality matt white or black finish.

Mounting mode

Ceiling recessed

Shape and measurements

Height: 6.69 in Diameter: 2.76 in Weight: 0.29 kg

Adjustability

Rotatable, Tiltable

Electric

System power: 8 W Appliance Class: III