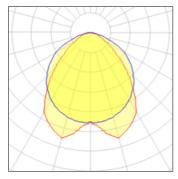

## 1 x Compact fluorescent lamp

| Nominal lamp power | 13 W    | Socket      | G24Q-1 |
|--------------------|---------|-------------|--------|
| Lamp flux          | 900 lm  | LOR         | 18%    |
| Luminous efficacy  | 13 lm/W | Total flux  | 164 lm |
| CCT                | 3000 K  | Total power | 13 W   |
| CRI                | 84      |             |        |
|                    |         |             |        |