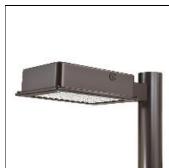

## Product data sheet

RV RIDGEVIEW LED LDRV-SL3-F03-E-7060

**COOPER LIGHTING** 

One-piece, die-cast aluminum housing can be pole or wall-mounted, Optical design creates consistent distribution and scalability, Choice of 12 high-efficiency, patented AccuLED Optics™, Standard in 4000K (+/- 275K) CCT and nominal 70 CRI, Suitable for operation in -40°C to 40°C ambient environments, 120-277V 50/60Hz, 347V 60Hz or 480V 60Hz operation, Proprietary circuit module withstands 10kV of transient line surge, Optional battery pack and bi-level switching, Five-year warranty

Mounting mode

Pole top mounted

Shape and measurements

Length: 2.04 in Width: 12.00 in Height: 0.39 in

Adjustability

Fixed

Electric

System power: 78.3 W