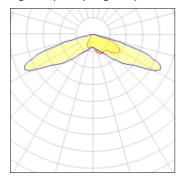

## Light output 1 (integrated)

| Lamp type          | LED     | CCT         | 3000 K |
|--------------------|---------|-------------|--------|
| Nominal lamp power | 78.3 W  | CRI         | 75     |
| Total flux         | 7544 lm | LOR         | 100%   |
| Luminous efficacy  | 96 lm/W | Total power | 78.3 W |