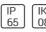

Height: 2.70 in Diameter: 12.20 in

Adjustability

Fixed

Electric

System power: 18 W Appliance Class: I

Protection

IP: 65 IK: 08