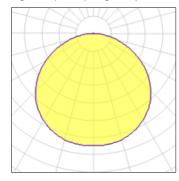

## Light output 1 (integrated)

Lamp type
Nominal lamp power
Total flux
Luminous efficacy

LED 18 W 1040 lm 58 lm/W CCT
CRI
LOR
Total power

3000 K 80 100%

18 W

Mounting mode

Ceiling mounted

Shape and measurements