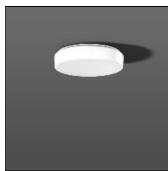

## Product data sheet

FLAT POLYMERO KREIS 311610.002.1

RZB

Series: FLAT POLYMERO KREIS Base: metal, powder-coated. Diffuser fastening: push lock. Diffuser: plastic (PMMA), opal. Colour: white Diameter D: 360 mm Height H: 87 mm Lamp: LED Socket: without socket Colour temperature: 5000K Colour rendering index (CRI):85 System power 1: 21 W Rated luminous flux 1: 1400 lm Luminous efficiency: 67 lm/W Control gear: Regulated power supply Protection class: I Type of protection: IP 40

Mounting mode

Ceiling mounted

Shape and measurements

Height: 3.43 in Diameter: 14.17 in

Adjustability

Fixed

Electric

System power: 21 W