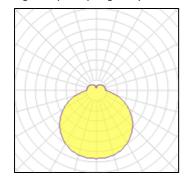

## Light output 1 (integrated)

| Lamp type          | LED     | CCT         | 5000 K |
|--------------------|---------|-------------|--------|
| Nominal lamp power | 21 W    | CRI         | 80     |
| Total flux         | 1400 lm | LOR         | 100%   |
| Luminous efficacy  | 67 lm/W | ULOR        | 17%    |
|                    |         | Total power | 21 W   |