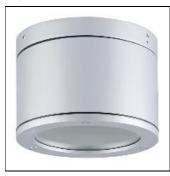

# Product data sheet

JET 41 SURFACE EXTERIOR DOWNLIGHTS JE-80052-W-W40

LIGMAN

- Lamp COB - CRI Ra > 80 - MacAdam Ellipse 3 SDCM - Colour Temperature 3000K ,4000K - Die-cast aluminium housing pre-treated before powder coating ensuring high corrosion resistance - Single cable entry - Stainless steel fasteners in grade 316 - Durable silicone rubber gasket - Clear toughened glass - Integral control gear