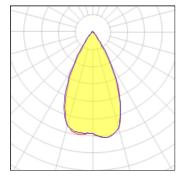

# Product data sheet

JET 41 SURFACE EXTERIOR DOWNLIGHTS JE-80052-W-W40

LIGMAN







- Lamp COB - CRI Ra > 80 - MacAdam Ellipse 3 SDCM - Colour Temperature 3000K ,4000K - Die-cast aluminium housing pre-treated before powder coating ensuring high corrosion resistance - Single cable entry - Stainless steel fasteners in grade 316 - Durable silicone rubber gasket - Clear toughened glass - Integral control gear

## Light output 1 (integrated)



| Lamp type          | LED      | CCT         | 4032 K |
|--------------------|----------|-------------|--------|
| Nominal lamp power | 20.1 W   | CRI         | 80     |
| Total flux         | 2282 lm  | LOR         | 100%   |
| Luminous efficacy  | 114 lm/W | Total power | 20.1 W |

#### Mounting mode

Ceiling mounted, Wall mounted

## Shape and measurements

Height: 5.51 in Diameter: 6.30 in Weight: 1.2 kg

## Adjustability

Fixed

#### Design

Color of housing: Black, White, Silver gray

## Glare protection

Glare protection: UGR < 19

#### Electric

System power: 20.1 W Voltage: 230 V AC Ballast: ECG

Controller: Dimmable 1..10V, DALI

Appliance Class: I

## Protection

IP: 65 IK: 08

Surface temperature: 40°C