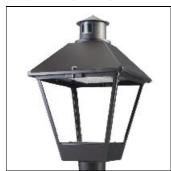

## Product data sheet

LXF/LXT LEXINGTON HID/LED LXF.LXT-PA1-30-730-U-T2R

COOPER LIGHTING

Aluminum housing, top, and base, Greater than 98% life at 60,000 hours ( $40^{\circ}$ C) (LED), Up to 140 lumens per watt, Lumen packages ranging from 2,000 – 11,000 lumens, Self-aligning pole-top fitter fits 2-3/8" and 3" O.D. tenons, Optional NEMA photocontrol receptacle, Five-year warranty (LED)

Mounting mode

Pole top mounted

Shape and measurements

Height: 0.39 in Diameter: 14.00 in

Adjustability

Fixed

Electric

System power: 31 W