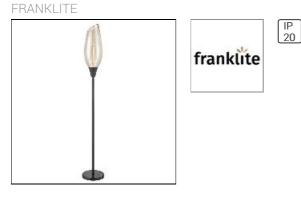

# Product data sheet

TAPER AMBER FLOOR LAMP SL259

Matt black finish floor lamp on a marble base with an in-line switch on the cable and amber glass.

#### Shape and measurements

Length: 10.04 in Width: 10.04 in Height: 68.19 in