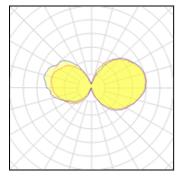

## Light output 1 (integrated)

| Lamp type          | LED     | CCT         | 2100 K |
|--------------------|---------|-------------|--------|
| Nominal lamp power | 4.65 W  | CRI         | 81     |
| Total flux         | 320 lm  | LOR         | 100%   |
| Luminous efficacy  | 69 lm/W | Total power | 4.65 W |