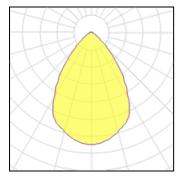

## Light output 1 (integrated)

| Lamp type          | LED     | CCT         | 4000 K |
|--------------------|---------|-------------|--------|
| Nominal lamp power | 23.9 W  | CRI         | 80     |
| Total flux         | 2136 lm | LOR         | 100%   |
| Luminous efficacy  | 89 lm/W | Total power | 23.9 W |