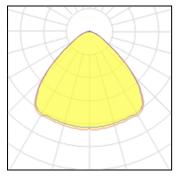

## Light output 1

## 1 x LED

IP 20

| TALLED             |         |             |         |
|--------------------|---------|-------------|---------|
| Nominal lamp power | 30.84 W | LOR         | 96%     |
| Lamp flux          | 2000 lm | Total flux  | 1926 lm |
| Luminous efficacy  | 62 lm/W | Total power | 30.84 W |
| CCT                | 2962 K  |             |         |
| CRI                | 99      |             |         |
|                    |         |             |         |