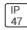

## Product data sheet

LXF/LXT LEXINGTON HID/LED LXF.LXT-PA1-20-827-U-T2U-FL

COOPER LIGHTING







Aluminum housing, top, and base, Greater than 98% life at 60,000 hours ( $40^{\circ}$ C) (LED), Up to 140 lumens per watt, Lumen packages ranging from 2,000 – 11,000 lumens, Self-aligning pole-top fitter fits 2-3/8" and 3" O.D. tenons, Optional NEMA photocontrol receptacle, Five-year warranty (LED)

## Light output 1 (integrated)



| Lamp type          | LED     | CCT         | 2700 K |
|--------------------|---------|-------------|--------|
| Nominal lamp power | 21 W    | CRI         | 80     |
| Total flux         | 1878 lm | LOR         | 100%   |
| Luminous efficacy  | 89 lm/W | ULOR        | 7%     |
|                    |         | Total nower | 21 W   |

Mounting mode

Pole top mounted

Shape and measurements

Height: 10.00 in Diameter: 14.00 in

Adjustability

Fixed

Electric