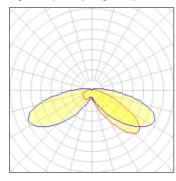

## Light output 1 (integrated)

| Lamp type          | LED     | CCT         | 2700 K |
|--------------------|---------|-------------|--------|
| Nominal lamp power | 21 W    | CRI         | 80     |
| Total flux         | 1878 lm | LOR         | 100%   |
| Luminous efficacy  | 89 lm/W | ULOR        | 7%     |
|                    |         | Total nower | 21 W   |