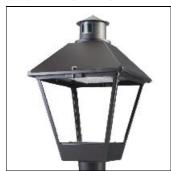

## Product data sheet

LXF/LXT LEXINGTON HID/LED LXF.LXT-PA1-20-827-U-T2U-FL

COOPER LIGHTING

Aluminum housing, top, and base, Greater than 98% life at 60,000 hours ( $40^{\circ}$ C) (LED), Up to 140 lumens per watt, Lumen packages ranging from 2,000 – 11,000 lumens, Self-aligning pole-top fitter fits 2-3/8" and 3" O.D. tenons, Optional NEMA photocontrol receptacle, Five-year warranty (LED)

Mounting mode

Pole top mounted

Shape and measurements

Height: 10.00 in Diameter: 14.00 in

Adjustability

Fixed

Electric

System power: 21 W