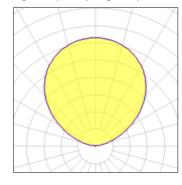

## Light output 1 (integrated)

| Lamp type          | LED      | CCT         | 4000 K |
|--------------------|----------|-------------|--------|
| Nominal lamp power | 67 W     | CRI         | 80     |
| Total flux         | 8236 lm  | LOR         | 100%   |
| Luminous efficacy  | 123 lm/W | ULOR        | 100%   |
|                    |          | Total power | 67 W   |