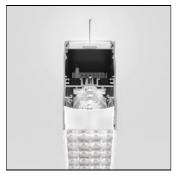

# Product data sheet

A.39 DIR/IND CTRL EMIS 2960MM 840 DM BCO AT24601

ARTEMIDE

A.39 DIR/IND CTRL EMIS 2960MM 840 DM BCO

## Mounting mode

Pendant, Ceiling mounted

#### Shape and measurements

Length: 1.77 in Width: 116.73 in Height: 3.35 in