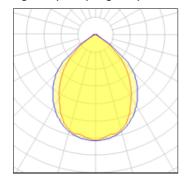

## Light output 2 (integrated)

| Lamp type          | LED     | CCT         | 4000 K |
|--------------------|---------|-------------|--------|
| Nominal lamp power | 82 W    | CRI         | 80     |
| Total flux         | 5108 lm | LOR         | 100%   |
| Luminous efficacy  | 62 lm/W | Total power | 82 W   |