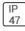

## Product data sheet

LDRT8B LED 8" ROUND RECESSED RETROFIT DOWNLIGHT LD8B10D010 ER8B10840 8LBM0GPH

**COOPER LIGHTING** 







Retrofit, remodel, install from below, downlight or wall wash, Excellent light control and low aperture brightness, Available for shallow or standard plenums; ENERGY STAR® qualified, Spun aluminum reflectors in a variety of finishes, 6 color temperatures: 2400K, 2700K, 3000K, 3500K, 4000K and 5000K CCT, CRI: 80, 90 or 97; D2W™ option from 3000K to 1850K, W2N Tunable White 2700K-6500K or 2000K-5000K, Lumens: 1,000-20,000; 0-10V dimming down to 1%, WaveLinx and DLVP connected lighting systems compatibility, 5-year warranty

## Light output 1 (integrated)



| Lamp type          | LED     | CCT         | 4000 K |
|--------------------|---------|-------------|--------|
| Nominal lamp power | 10.2 W  | CRI         | 80     |
| Total flux         | 988 lm  | LOR         | 100%   |
| Luminous e