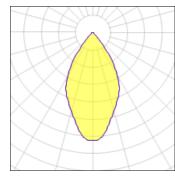

## Light output 1 (integrated)

| Lamp type          | LED     | CCT         | 4000 K |
|--------------------|---------|-------------|--------|
| Nominal lamp power | 10.2 W  | CRI         | 80     |
| Total flux         | 988 lm  | LOR         | 100%   |
| Luminous efficacy  | 97 lm/W | Total power | 10.2 W |