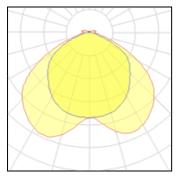

## Light output 1

## 1 x Compact fluorescent lamp

IP 20

| Nominal lamp power | 18 W    | Socket      | G24D-2 |
|--------------------|---------|-------------|--------|
| Lamp flux          | 1200 lm | LOR         | 55%    |
| Luminous efficacy  | 15 lm/W | Total flux  | 660 lm |
| CCT                | 4000 K  | Total power | 42.8 W |
| CRI                | 82      |             |        |
|                    |         |             |        |