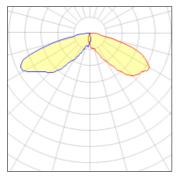

## Light output 1 (integrated)

| Lamp type          | LED     | CCT         | 5000 K |
|--------------------|---------|-------------|--------|
| Nominal lamp power | 85 W    | CRI         | 70     |
| Total flux         | 7266 lm | LOR         | 100%   |
| Luminous efficacy  | 85 lm/W | Total power | 85 W   |