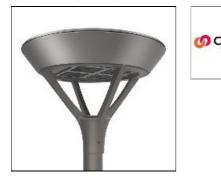

## Product data sheet

PMM MESA PMM-SA2B-750-U-SLR-HSS COOPER LIGHTING

Die-cast aluminum housing and door, Lumens packages ranging from 3,000 - 29,000 lumens, Choice of 13 high-efficiency, patented AccuLED Optics<sup>™</sup>, Base casting slip fits over a standard 3" O.D. tenon, Wall, single and dual-mount configurations available, 10kV/10vkA surge protection standard, LED fixture features a five-year warranty