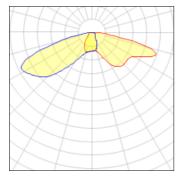

#### Light output 1 (integrated)

| Lamp type          | LED     | CCT         | 3000 K |
|--------------------|---------|-------------|--------|
| Nominal lamp power | 25.9 W  | CRI         | 75     |
| Total flux         | 2224 lm | LOR         | 100%   |
| Luminous efficacy  | 86 lm/W | Total power | 25.9 W |