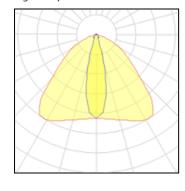

cts or areas such as signage boards, building facades, parking lots, public parks, pedestrian, small streets and squares. Galvanized steel pole and anchor unit for concrete foundation are also available. SPEC • Designed, Manufactured and Tested according to IEC 60598-1, IEC 60598-2-1 and VDE regulations. • LM6 Die Cast Aluminium body. • Stainless steel screws. • Nano Ceramic surface conversion. • Double layer coating. • Safety glass cover. • Post-cured silicone gasket. • High quality LED module and driver. • Anodized aluminium reflector. • Adjustable optic. • GFR PA6.6 Terminal block. • M16 cable gland or weather proof grommet. • Pole light and flood light pre-wired with outdoor cable. • Installation work has to be carried on according to the enclosed product manual.

#### Light output 1



| 1 x LED |
|---------|
| 1 x LED |

| Nominal lamp power | 53 W     |
|--------------------|----------|
| Lamp flux          | 7380 lm  |
| Luminous efficacy  | 139 lm/W |
| CCT                | 4000 K   |
| CRI                | 80       |

LOR
Total flux
Total power

100% 7380 lm 59 W

#### Mounting mode

Standing / Bollard, Floor mounted

#### Shape and measurements

Length: 1.50 in Width: 10.63 in Height: 6.30 in

### Adjustability

Free

#### Electric

System power: 59 W Appliance Class: I

## Protection

IP: 65 IK: 07