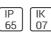

# Product data sheet

SMALL SIROCCO OPTIC - FLOOD LIGHT / BI-SYMMETRIC 2241-H-3-675-XX

UNILAMP









Description SIROCCO is a family of floodlight, surface washer and area lighting. Two types of light distribution, asymmetric and bi-symmetric. Available with a range of mounting accessories including ground mount base, pole top mount, and wall/pole mounting arm. It is designed to operate with the high lumen output LED light source. Reflectors for SIROCCO have been engineered utilizing the latest technology and software for maximum performance. A calibrated aiming unit provides accuracy of light distribution on any surface or structure. SIROCCO is suitable to illuminate medium to large size objects or areas such as signage boards, building facades, parking lots, public parks, pedestrian, small streets and squares. Galvanized steel pole and anchor unit for concrete foundation are also av