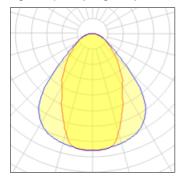

## Light output 1 (integrated)

| Lamp type          | LED     | CCT         | 3000 K |
|--------------------|---------|-------------|--------|
| Nominal lamp power | 41 W    | CRI         | 80     |
| Total flux         | 2500 lm | LOR         | 100%   |
| Luminous efficacy  | 61 lm/W | Total power | 41 W   |