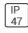

## Product data sheet

MRI-ASR MRI-2ASR-4-500-L940-HEO







Specifically designed for MRI rooms with non-ferrous construction, 2', 4' and 8' Lengths with 2" and 4" Apertures, Slim frame design allows fully luminous aesthetic, Only illuminated lens visible, Available in 250, 500, 750, and 1000 lumens/foot, Remote driver, Multi-channel MRI filters

## Light output 1 (integrated)



| Lamp type          | LED     | CCT         | 4000 K |
|--------------------|---------|-------------|--------|
| Nominal lamp power | 43.4 W  | CRI         | 90     |
| Total flux         | 3417 lm | LOR         | 100%   |
| Luminous efficacy  | 79 lm/W | Total power | 43.4 W |

Mounting mode

Ceiling recessed

Shape and measurements

Length: 2.00 in Width: 48.00 in Height: 0.39 in

Adjustability

Fixed

Electric

System power: 43.4 W

Protection

IP: 47