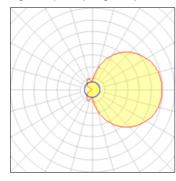

## Light output 1 (integrated)

| Lamp type          | LED    | CCT         | 6000 K |
|--------------------|--------|-------------|--------|
| Nominal lamp power | 2.3 W  | CRI         | 70     |
| Total flux         | 14 lm  | LOR         | 100%   |
| Luminous efficacy  | 6 lm/W | ULOR        | 50%    |
|                    |        | Total power | 2.3 W  |