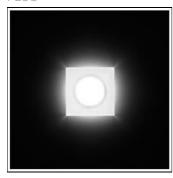

## Light output 1 (integrated)

| Lamp type          | LED    | CCT         | 6000 K |
|--------------------|--------|-------------|--------|
| Nominal lamp power | 2.3 W  | CRI         | 70     |
| Total flux         | 14 lm  | LOR         | 100%   |
| Luminous efficacy  | 6 lm/W | ULOR        | 50%    |
|                    |        | Total power | 2.3 W  |