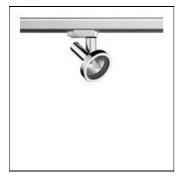

## Product data sheet

FORT KNOX F24800/QT-14/40W/89°

FLOS

Luminaire for ceiling or three-phase electric track installation. For very low voltage halogen lamps or standard and discharge lamps.

Selfextinguishing ceramic or engineering plastic lamp holders, with single-pole, transparent electric wires with double Teflon insulation.

Mounting mode

Ceiling mounted, Contact rail

Shape and measurements

Length: 1.02 in Width: 1.02 in Height: 2.55 in

Adjustability

Free

Electric

System power: 40 W