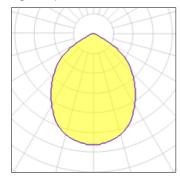

## 1 x Halogen low voltage lamp without reflector

| Nominal lamp power | 40 W   | Socket      | G9     |
|--------------------|--------|-------------|--------|
| Lamp flux          | 460 lm | LOR         | 53%    |
| Luminous efficacy  | 6 lm/W | Total flux  | 245 lm |
| CCT                | 2900 K | Total power | 40 W   |
| CRI                | 95     |             |        |