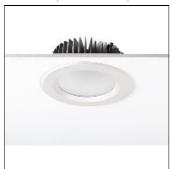

# Product data sheet

DOWNLIGHT SIRIUS 195-3000 - WW L71B346W

PROLED (MBN GMBH)

Downlight Sirius is suitiable for general illumination of halls, living rooms and offices.

#### Mounting mode

Ceiling recessed

#### Shape and measurements

Height: 4.13 in Diameter: 9.06 in Weight: 1.7 kg

## Design

Material impression: Matt Color of housing: White