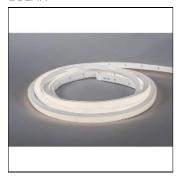

# Product data sheet

LEDSTRIP NEON TOP IP68 24V 4000K 4M 7392971134819

SOLAR

LEDstrip Neon Top IP68 24V 4000K 4m

## Shape and measurements

Length: 157.48 in Width: 0.63 in Height: 0.59 in

## Design

Color of housing: Silver gray