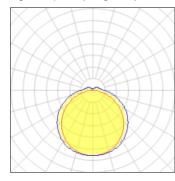

## Light output 1 (integrated)

| Lamp type          | LED    | CCT         | 4000 K |
|--------------------|--------|-------------|--------|
| Nominal lamp power | 40 W   | CRI         | 80     |
| Total flux         | 39 lm  | LOR         | 100%   |
| Luminous efficacy  | 1 lm/W | ULOR        | 8%     |
|                    |        | Total power | 40 W   |