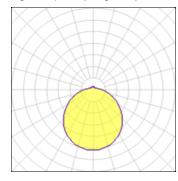

## Product data sheet

FLAT POLYMERO 311592.002.1.78

RZB

Series: Flat Polymero Type of Protection: IP 40 Protection Class: I Voltage: 230 V / 50 Hz Base: metal, powder-coated. Diffuser fastening: push lock. Diffuser: plastic (PMMA), opal. Available Colours: white Type of Installation: Ceiling mounting, Wall (surface) Dimensions: D 460, H 120 Lamp: LED Colour Temperature: 4000K Socket 1: without socket Operating Mode Lamp 1: Converter, dimmable, 1-10V Safety Marks: F-mark Impact Protection: IK03 (0,35 Joule) Luminaire flux LED: 1850lm System power: 18W Beam Angle: 117° Number of fittings B10A: 21 Number of fittings B16A: 34 Number of fittings C10A: 35 Number of fittings C16A: 57 Inrush current: 16A Unified Glare Ratio: 18,7 EEC: A++

## Light output 1 (integrated)

| Lamp type          | LED      | CCT         | 4000 K |
|--------------------|----------|-------------|--------|
| Nominal lamp power | 18 W     | CRI         | 80     |
| Total flux         | 1850 lm  | LOR         | 100%   |
| Luminous efficacy  | 103 lm/W | ULOR        | 10%    |
|                    |          | Total power | 18 W   |