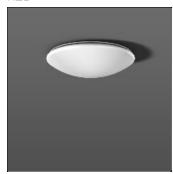

## Product data sheet

FLAT POLYMERO 311592.002.1.78

RZB

Series: Flat Polymero Type of Protection: IP 40 Protection Class: I Voltage: 230 V / 50 Hz Base: metal, powder-coated. Diffuser fastening: push lock. Diffuser: plastic (PMMA), opal. Available Colours: white Type of Installation: Ceiling mounting, Wall (surface) Dimensions: D 460, H 120 Lamp: LED Colour Temperature: 4000K Socket 1: without socket Operating Mode Lamp 1: Converter, dimmable, 1-10V Safety Marks: F-mark Impact Protection: IK03 (0,35 Joule) Luminaire flux LED: 1850lm System power: 18W Beam Angle: 117° Number of fittings B10A: 21 Number of fittings B16A: 34 Number of fittings C10A: 35 Number of fittings C16A: 57 Inrush current: 16A Unified Glare Ratio: 18,7 EEC: A++

Mounting mode

Ceiling mounted

Shape and measurements

Height: 4.72 in Diameter: 18.11 in

Adjustability

Fixed

Electric

System power: 18 W