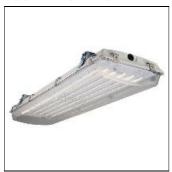

# VRVT4 VRVT4LED-LD5-12-DR-UNV-LG52-CD1-WL-U

Chemical resistant stainless steel latches withstand the test of time, Tough polycarbonate lens sealed to prevent water, bugs and debris, Rugged fiber reinforced housing, Superior LED with high efficacy options, 4' length available, Narrow spectrum color LEDs available, Tamper resistant screws secure latches to prevent unwanted access

#### Shape and measurements

Length: 12.50 in Width: 49.50 in Height: 3.00 in